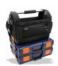

## **TOOL TRAY - EDMABOX** compatible

Reference: 743032 EAN13: 3476067430321 UPC: 1

Made of resistant polyester (1000 D).

Sturdy plastic base protecting from shocks and dirt.

Convenient, accessible storage, offering better visibility of contents: - 8 exterior compartments

- 1 flap pocket with self-gripping fastener
- 16 interior loops
- 5 exterior loops
- 1 zippered pocket ideal for storing a hacksaw

 2 bands with self-gripping fastener to hold a level
Metal carrying handle with foam padding + adjustable shoulder strap = comfort of use.

Thanks to its coupling levers, the tray can be stacked on the EDMABOX (or other L-Boxx) to optimize the transport of tools.

The integrated interfaces on the sides allow the use of ProClick bags and accessories.

Equipped with reflective safety strips.

Max. load: 24 kg. Dimensions: 480 x 240 x 330 mm.