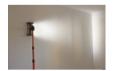

## **EDMALIGHT - Cordless** LED surface inspection light

Reference: 274055 EAN13: 3476062740555

UPC: 4

Powerful LED light for detecting imperfections and surface irregularities on walls and ceilings.

Lightweight and wireless for optimal handling.

Head tilts 100° and swivels 140° with anti-slip coating to adapt to the work

Adaptable to EDMA telescopic tripod and poles (not included).

Power: 7.5 W.

Luminous flux: 715 lm.

LED L70B20 for more than 30000 hours of use. Colour of light source: 6000 K = cool white.