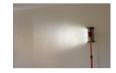

## **EDMALIGHT - Cordless** LED surface inspection light

Reference: 274055 EAN13: 3476062740555

UPC: 4

Powerful LED light for detecting imperfections and surface irregularities on walls and ceilings.

Lightweight and wireless for optimal handling.