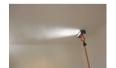

## **EDMALIGHT - Cordless** LED surface inspection light

Reference: 274055 EAN13: 3476062740555

UPC: 4

Powerful LED light for detecting imperfections and surface irregularities on walls and ceilings.

Lightweight and wireless for optimal handling.

Head tilts 100° and swivels 140° with anti-slip coating to adapt to the work

Adaptable to EDMA telescopic tripod and poles (not included).

Power: 7.5 W.

Luminous flux: 715 lm.

LED L70B20 for more than 30000 hours of use. Colour of light source: 6000 K = cool white.