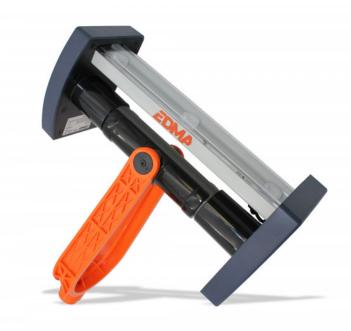

## **EDMALIGHT - Cordless** LED surface inspection light

Reference: 274055 EAN13: 3476062740555

UPC: 4

Powerful LED light for detecting imperfections and surface irregularities on walls and ceilings.

Lightweight and wireless for optimal handling.

Head tilts 100° and swivels 140° with anti-slip coating to adapt to the work

Adaptable to EDMA telescopic tripod and poles (not included).

Power: 7.5 W.

Luminous flux: 715 lm.

LED L70B20 for more than 30000 hours of use. Colour of light source: 6000 K = cool white.

CRI > 80 = good colour rendering.  $30^{\circ} \times 10^{\circ} \text{ grazing beam}$ .

IP54.

CE certified. Delivered with:

- Battery 14,8 V - Type 18650 - 2600 mAh - Li-ion

- Battery charger