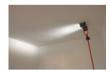

## **EDMALIGHT - Cordless** LED surface inspection light

Reference: 274055 EAN13: 3476062740555

UPC: 4

Powerful LED light for detecting imperfections and surface irregularities on walls and ceilings.

Lightweight and wireless for optimal handling.

Head tilts 100° and swivels 140° with anti-slip coating to adapt to the work

Adaptable to EDMA telescopic tripod and poles (not included).

Power: 7.5 W.

Luminous flux: 715 lm.

LED L70B20 for more than 30000 hours of use. Colour of light source: 6000 K = cool white.