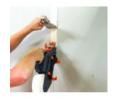

## EDMAPLIC - Drywall taper with corner roller

Reference: 367955 EAN13: 3476063679557

UPC: 6

Allows easy and quick gluing of drywall tapes.

Simultaneous application of tape and compound = time saving. Ergonomic handle and adjustable side strap for optimal grip.

Compound flow is adjustable in 5 steps to apply the right amount to the

Filling the dispenser with a filling tube is possible thanks to the opening cap and side hooks that hold it on the compound bucket.