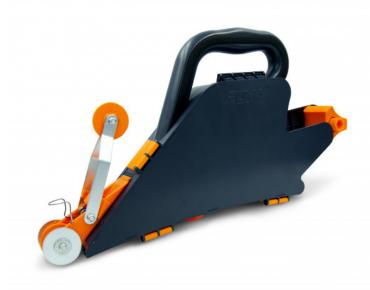

## EDMAPLIC - Drywall taper with corner roller

Reference: 367955 EAN13: 3476063679557

UPC: 6

Allows easy and quick gluing of drywall tapes.

Simultaneous application of tape and compound = time saving. Ergonomic handle and adjustable side strap for optimal grip.

Toothed wheels for easy application.

Max. capacity of the compound compartment: 1,8 I (around 2,5 kg of

compound).

Possibility to switch to left-handed version.

Built-in roller for gluing tape in corners, easily foldable.

Compound flow is adjustable in 5 steps to apply the right amount to the

Filling the dispenser with a filling tube is possible thanks to the opening cap and side hooks that hold it on the compound bucket.