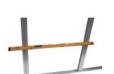

## LEVEL WITH XL **MAGNETIC SLOTS - 120** cm

Reference: 175355 EAN13: 3476061753556 UPC: 10

Special for back-to-back studs. 120 cm aluminium level profile. 900 g/m profile = strong.

Built-in gauge to install studs quicker and easier : spacing of 40, 60 and 90 cm.

The spacing of 90 cm is dedicated to 90 cm plasterboards installation, special for collective housing constructions.

76 mm slots to fit all types of studs, even back-to-back or F530 studs. Put the studs against the left edge of the slot to ensure a precise spacing. Built-in carrying handle.