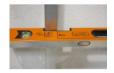

2 epoxy locked, solid acrylic vials :

- 1 vertical vial also visible from the front by mirror effect

- 1 horizontal vial Milled surface.

Shockproof end caps. Accuracy : 0.5 mm/m.

E C