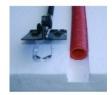

## CANALCUT - Precision insulation cutter

Reference: 069055 EAN13: 3476060006905

UPC: 10

For all types of insulation materials, such as : E.P.S., polyurethane, rock wool, glass wool, underfloor heating.

Groove stainless steel blade for making 35 mm (width) x 35 mm (depth) channel to insert pines up to 32 mm diameter max

channel to insert pipes up to 32 mm diameter max. 2 interchangeable blades : 1/35 x 35 mm groove blade.

Thermal bridges are easily avoided while cutting. 2/80 cm blade for curved shape removal. Scoring E.P.S. plasterboard. Roofing water insulation grading. To cut insulation material.