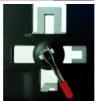

No metal filings.

4-die revolver plate for 6 shapes of metal profiles : F530 studs and corresponding tracks, 48 mm studs and tracks, corner beads and ceiling suspension system.

Quick change of dies.

Trestle for optimal positioning of the profile.