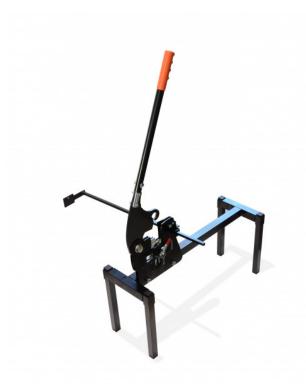

## PROFILCUT® - Guillotine for metal studs and tracks

Reference: 061755

EAN13: 3476060006172

UPC: 1

Effortless clean cut without burr.

Time-saving.

Noise free.

No sparks - No risk of fire - No special permit.

No metal filings.

4-die revolver plate for 6 shapes of metal profiles : F530 studs and corresponding tracks, 48 mm studs and tracks, corner beads and ceiling suspension system.

Quick change of dies.

Trestle for optimal positioning of the profile.

Adjustable stop for custom cutting.

Integrated chip ejector prevents the revolver plate from jamming. Support feet included.

Support feet included.