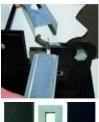

No metal filings.

4-die revolver plate for 6 shapes of metal profiles : F530 studs and corresponding tracks, 48 mm studs and tracks, corner beads and ceiling suspension system.

Quick change of dies.

Trestle for optimal positioning of the profile.