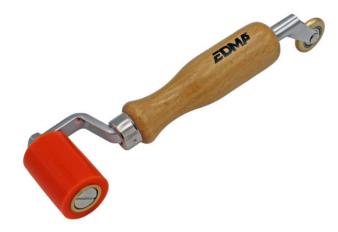

## 2 IN 1 PRESSURE ROLLER - 45 and 6 mm widths

Ref.: 234455

Gencod 3476062344555

UPC: 20

 $\ensuremath{\text{\emptyset}}$  32 mm silicone roller with 2 enclosed smooth-running ball bearings and bolted axis.

Ø 28 mm brass roller, 45° curved, with enclosed smooth-running ball bearing.

Ergonomic varnished wooden handle.

For overlap welding.