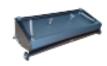

## 35 CM DRYWALL FLAT FINISHING BOX

Ref.: 285155

Gencod 3476062851558

UPC: 1

For fast, clean finishing of drywall joints. Allows the right amount of compound to be applied to the flat joint tape. Numbered dial for easy compound flow adjustment. Can be used with an extendable handle 100-160 cm ref. 284055 (sold separately), dedicated to this application. Ideal for applying the final finishing coat. Max. capacity: 1,5 l.