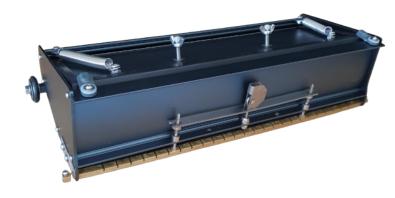

## 35 CM DRYWALL FLAT FINISHING BOX

Ref.: 285155

Gencod 3476062851558

UPC: 1

For fast, clean finishing of drywall joints. Allows the right amount of compound to be applied to the flat joint tape. Numbered dial for easy compound flow adjustment. Can be used with an extendable handle 100-160 cm ref. 284055 (sold separately), dedicated to this application. Ideal for applying the final finishing coat. Max. capacity: 1,5 l.