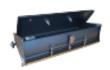

## 35 CM DRYWALL FLAT FINISHING BOX

Ref.: 285155

Gencod 3476062851558

UPC: 1

For fast, clean finishing of drywall joints. Allows the right amount of compound to be applied to the flat joint tape. Numbered dial for easy compound flow adjustment. Can be used with an extendable handle 100-160 cm ref. 284055 (sold separately), dedicated to this application. Ideal for applying the final finishing coat. Max. capacity: 1,5 l.