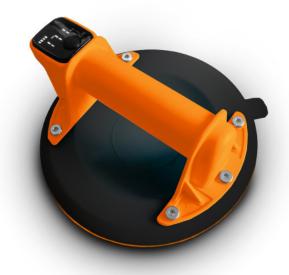

## **CORDLESS SUCTION CUP** WITH DIGITAL DISPLAY

Ref.: 269555

Gencod 3476062695558

UPC: -

Double lip.

Digital display for pressure control = safety and reliability.

Automatic on/off function: the pump stops when the required pressure is

reached.

The display then shows 200 kg.
Automatic pressure regulation : below 160 kg, the pump switches on and

draws vacuum again until 200 kg is reached.

Double-click ON/OFF button to release pressure and tab for easy removal.

For smooth and rough surfaces.

Carrying case and protective cover included.

CE certified.

Specifications: Diameter: 198 mm. Handle length: 110 mm. Net weight: 1,06 kg. Max. capacity: 130 kg.

Built-in battery : 3,7 V - 1800 mAh Li-ion.