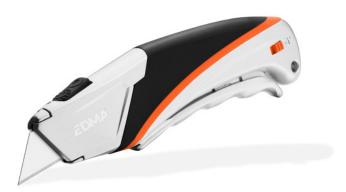

## SAFETY KNIFE WITH RETRACTABLE BLADE

Ref. : 170855 Gencod 3476061708556 UPC: 6

The blade retracts automatically when it is no longer in contact with the work surface. Security locking system. Quick blade-changing. Soft-touch grip.