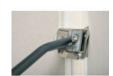

## 6,35 CM CORNER FLUSHER

Ref.: 284555

Gencod 3476062845557

UPC: 24

Ideal for smoothing excess compound in  $90^\circ$  inside corners, after the joint tape has been tightened.

To be used with EDMA handle with ball end adapter ref. 284755 (sold separately).

Quick connection to the handle, thanks to its integrated spring. Made of stainless steel.