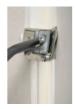

## 6,35 CM CORNER FLUSHER

Ref.: 284555

Gencod 3476062845557

UPC: 24

Ideal for smoothing excess compound in  $90^\circ$  inside corners, after the joint tape has been tightened.

To be used with EDMA handle with ball end adapter ref. 284755 (sold separately).

Quick connection to the handle, thanks to its integrated spring. Made of stainless steel.