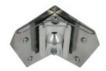

## 6,35 CM CORNER FLUSHER

Ref.: 284555

Gencod 3476062845557

UPC: 24

Ideal for smoothing excess compound in  $90^\circ$  inside corners, after the joint tape has been tightened.

To be used with EDMA handle with ball end adapter ref. 284755 (sold separately).

Quick connection to the handle, thanks to its integrated spring. Made of stainless steel.