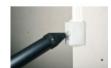

## 90 CM COMPOUND TUBE

Ref.: 284155

Gencod 3476062841559

UPC: 1

Allows to supply compound when used with EDMA inside corner applicator head ref. 284355 and outside corner applicator head ref. 284455 (sold separately).

Also ideal for quickly filling your EDMAPLIC drywall taper ref. 367955. Ø 57 mm aluminium tube = lightweight.

Ø 23,6 mm stainless steel ball-end.

Max. capacity: 1,3 l.