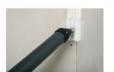

## 90 CM COMPOUND TUBE

Ref.: 284155

Gencod 3476062841559

UPC: 1

Allows to supply compound when used with EDMA inside corner applicator head ref. 284355 and outside corner applicator head ref. 284455 (sold separately).

Also ideal for quickly filling your EDMAPLIC drywall taper ref. 367955. Ø 57 mm aluminium tube = lightweight.

Ø 23,6 mm stainless steel ball-end.

Max. capacity: 1,3 l.