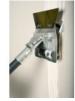

## STRAIGHT HANDLE FOR DRYWALL FLAT FINISHING BOX -Extendable from 100 to 160 cm

Ref. : 284055 Gencod 3476062840552 UPC: 1

Allows to operate and control finishing boxes, thanks to its integrated brake lever.

Quick, easy attachment directly to the box.

Made of aluminium = lightweight.

To be connected to EDMA finishing boxes ref. 283755/283855/283955, as well as to the flat joint tape roller and straightener ref. 284955.