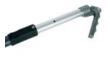

## STRAIGHT HANDLE FOR DRYWALL FLAT FINISHING BOX -Extendable from 100 to 160 cm

Ref. : 284055 Gencod 3476062840552 UPC: 1

Allows to operate and control finishing boxes, thanks to its integrated brake lever.