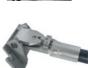

## STRAIGHT HANDLE FOR DRYWALL FLAT FINISHING BOX -Extendable from 100 to 160 cm

Ref. : 284055 Gencod 3476062840552 UPC: 1

Allows to operate and control finishing boxes, thanks to its integrated brake lever.

Quick, easy attachment directly to the box.

Made of aluminium = lightweight.

To be connected to EDMA finishing boxes ref. 283755/283855/283955, as well as to the flat joint tape roller and straightener ref. 284955.