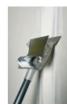

## STRAIGHT HANDLE FOR DRYWALL FLAT FINISHING BOX -Extendable from 100 to 160 cm

Ref. : 284055 Gencod 3476062840552 UPC: 1

Allows to operate and control finishing boxes, thanks to its integrated brake lever.

Quick, easy attachment directly to the box.

Made of aluminium = lightweight.

To be connected to EDMA finishing boxes ref. 283755/283855/283955, as well as to the flat joint tape roller and straightener ref. 284955.