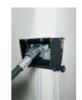

## STRAIGHT HANDLE FOR DRYWALL FLAT FINISHING BOX -Extendable from 100 to 160 cm

Ref. : 284055 Gencod 3476062840552 UPC: 1

Allows to operate and control finishing boxes, thanks to its integrated brake lever.

Quick, easy attachment directly to the box.

Made of aluminium = lightweight.

To be connected to EDMA finishing boxes ref. 283755/283855/283955, as well as to the flat joint tape roller and straightener ref. 284955.