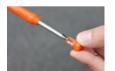

## EDMARKER -Construction pencil with retractable lead

Ref.: 283155

Gencod 3476062831550

UPC: -

Allows marking on a wide range of surfaces and materials, such as : concrete, tiles, metal, wood, parquet...

ABS and stainless steel for strength and durability.

Push-button with integrated sharpener.

Ergonomic design facilitates marking in tight areas or through holes. Practical storage holster with belt clip.

Easy-to-clean markings.

Supplied with one lead ø 2.8 x 120 mm, in grey 2B graphite.

Can be fitted with colored leads (sold separately).