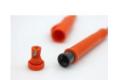

ABS and stainless steel for strength and durability.

Push-button with integrated sharpener.

Ergonomic design facilitates marking in tight areas or through holes. Practical storage holster with belt clip.

Easy-to-clean markings.

Supplied with one lead ø 2.8 x 120 mm, in grey 2B graphite.

Can be fitted with colored leads (sold separately).