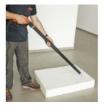

## EXTENSION 120 CM - For hot knife

Ref. : 536671 Gencod 3476065366714 UPC: 30

Ideal for floor grooving.

Fits on the EDMAFOAM hot knife ref. 366755/367555.

Makes it easier to cut expanded and extruded polystyrene panels (E.P.S. and X.P.S.), at height or on the ground, avoiding bending down. Compatible with :