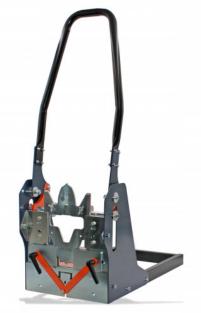

## PROFILCUT® MEGA -Guillotine for metal profiles up to 100 mm wide

Ref. : 065855 Gencod 3476060006585 UPC: 1

## FAST AND CLEAN CUT WITHOUT BURRS.

Compact ergonomic design. Time-saving, noise free, no sparks and no steel filings. Double non-sharp cutting blade to adapt to the width of the profile, from 40 to 100 mm : - Narrow blade: from 40 to 60 mm + F530 profile. - Wide blade: from 60 to 100 mm. Max. height of studs and tracks: 60 mm. Width of dies easily adjustable to fit the profile. Also cuts corner angles. Integrated F530 die.