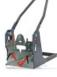

## PROFILCUT® MEGA -Guillotine for metal profiles up to 100 mm wide

Ref. : 065855 Gencod 3476060006585 UPC: 1

## FAST AND CLEAN CUT WITHOUT BURRS.

Compact ergonomic design. Time-saving, noise free, no sparks and no steel filings. Double non-sharp cutting blade to adapt to the width of the profile, from 40 to 100 mm : - Narrow blade: from 40 to 60 mm + F530 profile. - Wide blade: from 60 to 100 mm. Max. height of studs and tracks: 60 mm. Width of dies easily adjustable to fit the profile. Also cuts corner angles. Integrated F530 die.