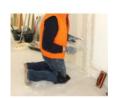

Double adjustable straps with buckles = easy adjustment, no shearing effect.

Ideal to protect your knees from hard surfaces such as cement, roofs and other floor coverings.

CE certified

EN14404: 2004+A1: 2010 - Type1 level 1.