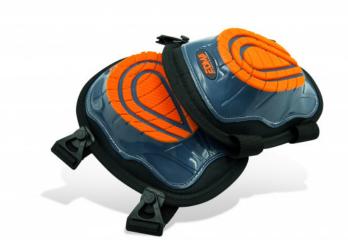

## GEL KNEE PAD WITH STABILIZING REINFORCEMENT - x 2pcs

Ref.: 259855

Gencod 3476062598552

UPC: 6

Optimal stability and protection thanks to TPR reinforcements.

Breathable SBR neoprene fabric.

Injected foam and gel padding for maximum comfort.

Double adjustable straps with buckles = easy adjustment, no shearing effect.

Ideal to protect your knees from hard surfaces such as cement, roofs and other floor coverings.

CE certified

EN14404: 2004+A1: 2010 - Type1 level 1.