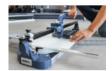

## EDMATILE 650 - Monorail tile cutter

Ref.: 251055

Carrying bag included.

Gencod 3476062510554

UPC: 1

Fast and precise cutting.
For straight and angled cuts up to 45°.
Cutting trolley on 6 ball bearings.
Aluminium base = lightweight tool.
Break system with magnet for easy handling.
2 different separators to adapt to the thickness of the tiles.
Max. cutting thickness: 20 mm.
High performance tungsten carbide cutting wheel.
For tiles max. 650 x 650 mm in straight cut and 455 x 455 mm in diagonal cut.
Folding lateral supports.
Ergonomic handle.