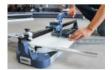

## EDMATILE 1350 - Monorail tile cutter

Ref.: 251255

Gencod 3476062512558

For straight and angled cuts up to 45°.

Fast and precise cutting.

Ergonomic handle.
Carrying bag included.

UPC: 1

Cutting trolley on 6 ball bearings. Aluminium base = lightweight tool. Break system with magnet for easy handling. 2 different separators to adapt to the thickness of the tiles. Max. cutting thickness : 20 mm. High performance tungsten carbide cutting wheel. For tiles max. 1350 x 1350 mm in straight cut and 950 x 950 mm in diagonal cut. Folding lateral supports.