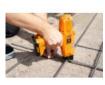

## Ref. : 367755 Gencod 3476063677553 UPC: 5 Light and compact.

Enables to quickly, efficiently and effortlessly, tie rebars together. Automatic adjustment of tying power according the rebars dimensions to tie. To be used with 100 m wire coils, i.e. around 145 ties/coil. Capacity of tying links : ø 26 to 40 mm.

EDMATYER XL - 40 mm

Delivered with :

- 1 wire coil 100 m
- 2 batteries 14,4 V 2 Ah
- 1 double charger
- 1 cutting pliers
- 1 allen key
- 1 carrying case