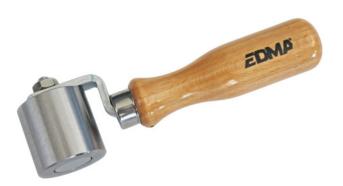

## STEEL PRESSURE ROLLER WITH BALL BEARINGS -40 mm

Ref. : 134755 Gencod 3476060013477 UPC: 15

2 enclosed smooth-running ball bearings. Steel roller. Heavy duty design. Ergonomic varnished wooden handle. For cold pressure welding. Ø 40 mm.