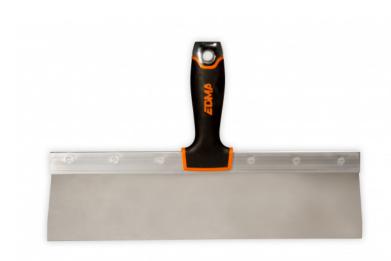

## REINFORCED JOINT KNIFE - 35 cm

Ref. : 169655 Gencod 3476060016966 UPC: 5

Stainless steel blade mounted on rigid aluminium reinforcement. Bi-material handle with metal head.

EDMA S.A.S - Technoparc Epsilon 1 - 616, rue Isaac Newton 83700 Saint Raphaël - FRANCE Tel. : +33 (0)4 94 44 70 70 - Fax. : +33 (0)4 94 44 70 71 - www.edma.fr/en